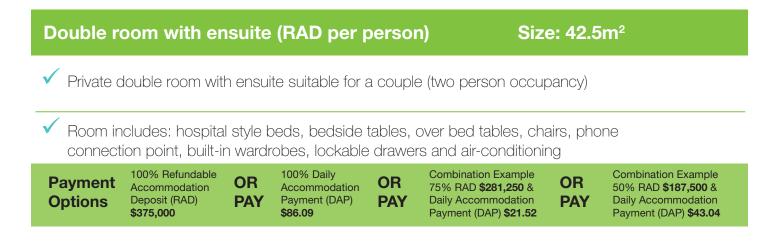

Each of our residences are warm and welcoming environments, with comfortable rooms, spacious gardens and supportive and caring staff.

At St Mark's we offer six types of accommodation they are:

#### Further information regarding payment options:

We offer a variety of accommodation options and prices and encourage you and your family to discuss your needs with us.

The published Accommodation Payment prices are the maximum rates and will apply for those with adequate financial means. Residents can choose to pay for accommodation by a Refundable Accommodation Deposit (RAD) paid as a lump sum, a Daily Accommodation Payment (DAP), or a combination of both.

Residents with limited assets may be treated as 'supported' by the Department of Social Services which means you will not be required to pay the published Accommodation Payment or it will be a lower amount. If you are not treated as 'supported', but affordability is still a factor, this will not necessarily affect your eligibility for accommodation.