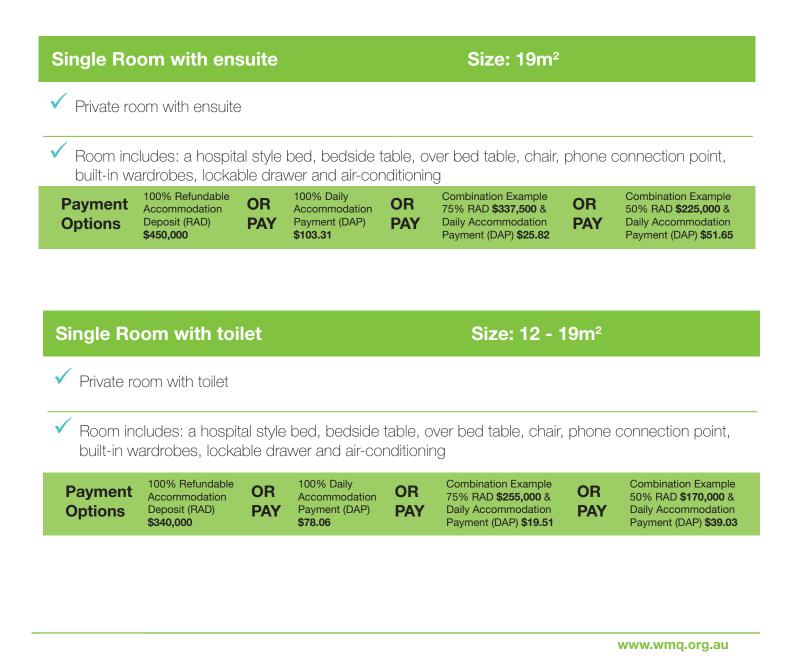

Each of our residences are warm and welcoming environments, with comfortable rooms, spacious gardens and supportive and caring staff.

At St Mark's we offer six types of accommodation they are:

#### Further information regarding payment options:

We offer a variety of accommodation options and prices and encourage you and your family to discuss your needs with us.

The published Accommodation Payment prices are the maximum rates and will apply for those with adequate financial means. Residents can choose to pay for accommodation by a Refundable Accommodation Deposit (RAD) paid as a lump sum, a Daily Accommodation Payment (DAP), or a combination of both.

Residents with limited assets may be treated as 'supported' by the Department of Social Services which means you will not be required to pay the published Accommodation Payment or it will be a lower amount. If you are not treated as 'supported', but affordability is still a factor, this will not necessarily affect your eligibility for accommodation.